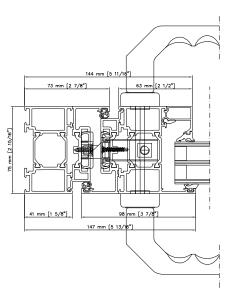

## **OPENING TYPE**

Inward opening Outward opening

Thermally Insulated Profiles - ESSENCE ALU - VS BI-FOLD

INSWING HORIZONTAL

SECTION

75 mm [2 15/16"]