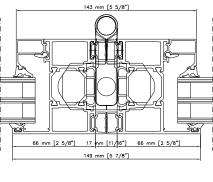

## **OPENING TYPE**

Inward opening Outward opening

Thermally Insulated Profiles - ESSENCE ALU - VS BI-FOLD

INSWING HORIZONTAL

SECTION

75 mm [2 15/16"]