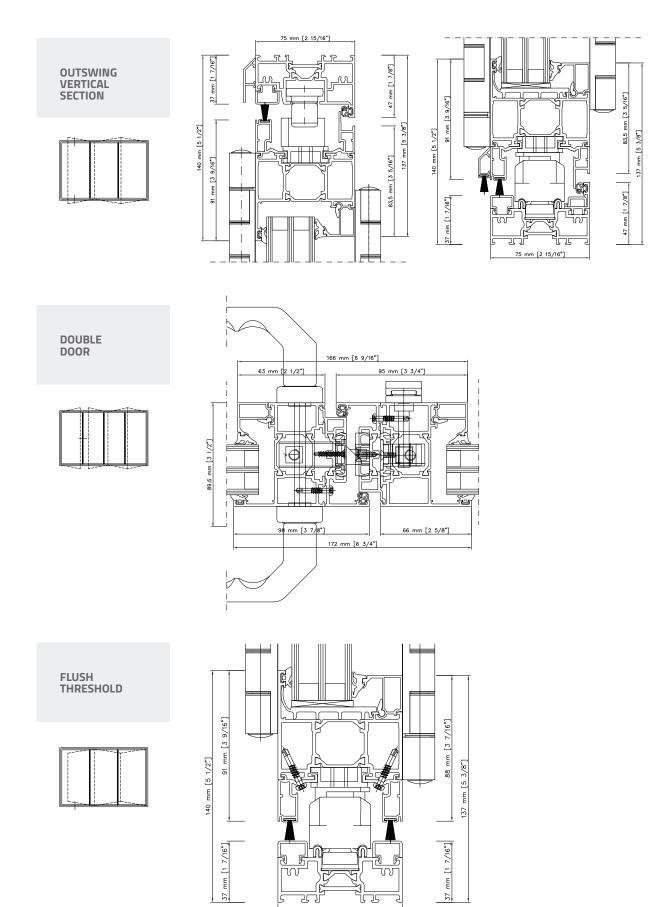

## **OPENING TYPE**

Inward opening Outward opening

Thermally Insulated Profiles - ESSENCE ALU - VS BI-FOLD

INSWING HORIZONTAL

SECTION

75 mm [2 15/16"]