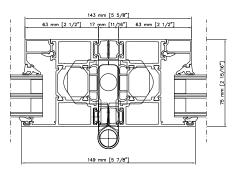

## **OPENING TYPE**

Inward opening Outward opening

Thermally Insulated Profiles - ESSENCE ALU - VS BI-FOLD

INSWING HORIZONTAL

SECTION

75 mm [2 15/16"]