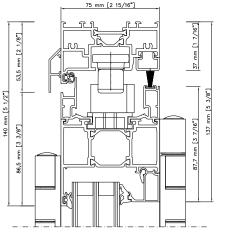

## **OPENING TYPE**

Inward opening Outward opening

Thermally Insulated Profiles - ESSENCE ALU - VS BI-FOLD

INSWING HORIZONTAL

SECTION

75 mm [2 15/16"]