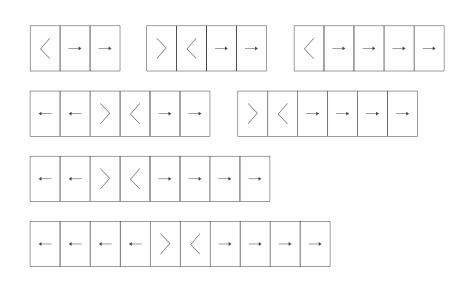

## **OPENING TYPE**

Inward opening Outward opening

Thermally Insulated Profiles - ESSENCE ALU - VS BI-FOLD

INSWING HORIZONTAL

SECTION

75 mm [2 15/16"]