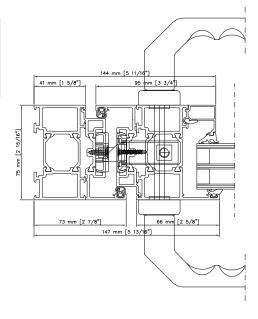

## **OPENING TYPE**

Inward opening Outward opening

Thermally Insulated Profiles - ESSENCE ALU - VS BI-FOLD

INSWING HORIZONTAL

SECTION

75 mm [2 15/16"]