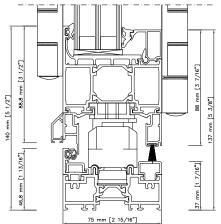

## **OPENING TYPE**

Inward opening Outward opening

Thermally Insulated Profiles - ESSENCE ALU - VS BI-FOLD

INSWING HORIZONTAL

SECTION

75 mm [2 15/16"]