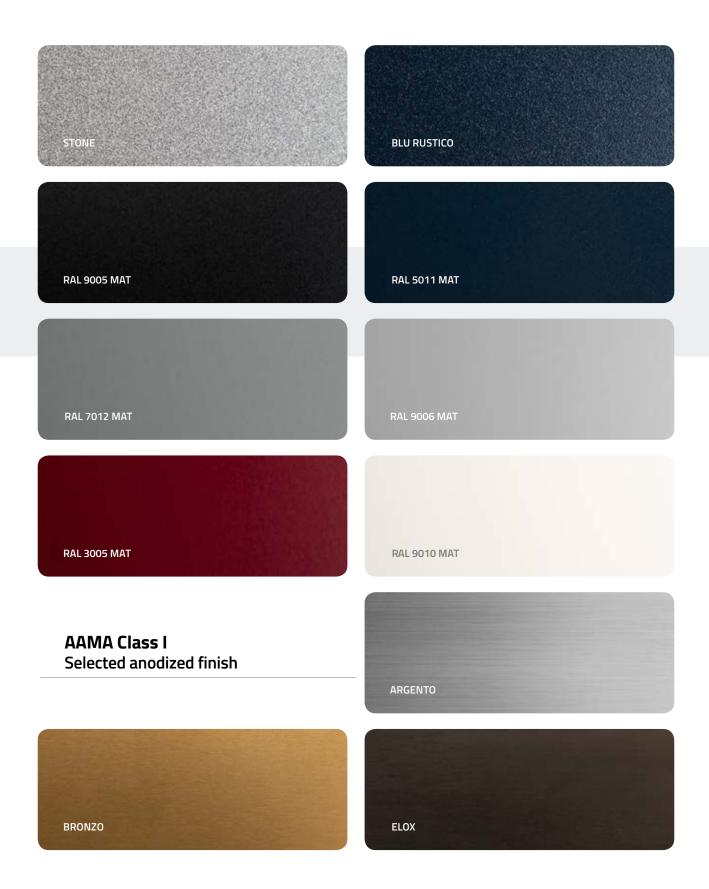

NISHES**

### for windows, doors and sliding systems

Viewscapes profiles can be varnished in a thousand colors: from any RAL color to particular rough finishes. Touch the surface and enjoy a unique, multi-sensory experience. Our paintings are long lasting and resist to sun rays, sudden changes in temperature, scratches and external aggressive agents. Finishes can inspire an incredibly modern aesthetic taste: from matte, textured, to natural and anodized. Option to decide different colors outside and inside.

For particular projects we provide seaside treatment, tested to help painting to resist to particular weather conditions.

In order to provide more durable and high quality finishes, we offer the following selection of colors as standard.



### AAMA 2604 Selected painted finishes





# **FINISHES**

## wooden effects paint