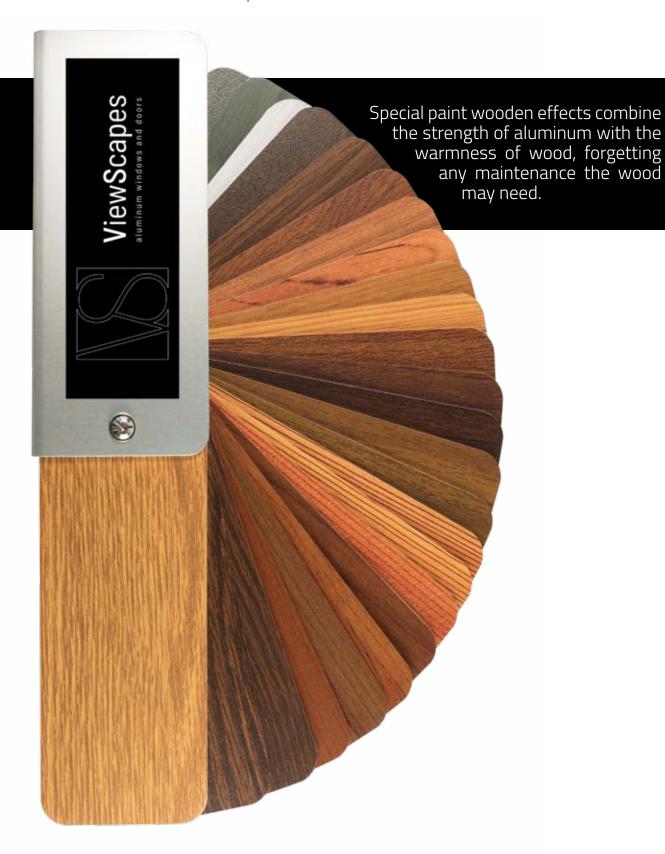

g systems

Viewscapes profiles can be varnished in a thousand colors: from any RAL color to particular rough finishes. Touch the surface and enjoy a unique, multi-sensory experience. Our paintings are long lasting and resist to sun rays, sudden changes in temperature, scratches and external aggressive agents. Finishes can inspire an incredibly modern aesthetic taste: from matte, textured, to natural and anodized. Option to decide different colors outside and inside.

For particular projects we provide seaside treatment, tested to help painting to resist to particular weather conditions.

In order to provide more durable and high quality finishes, we offer the following selection of colors as standard.



### AAMA 2604 Selected painted finishes





# **FINISHES**

## wooden effects paint