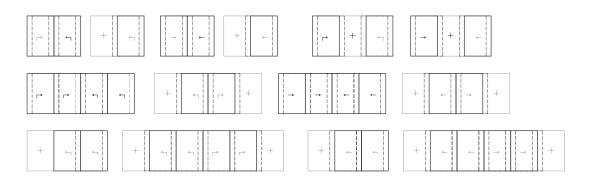

# **COLD PROFILES**

# **ESSENCE ALU VS115w** sliding, lift and slide

security multiple locking hardware





Compact and functional sliding door, that accompanies furniture and wooden items bringing total harmony to your house and building.

## **SLIDING**

- > Certified opening system.
- > Burglar-proof hardware for lift-and-slide version.
- > Aluminum glazing bead with mechanical fixing for improved security.
- > Glazing options from 8 mm up to 28 mm glass thickness.
- > Capacity for 150 kg to 200 kg door.
- > Standard rails: from 2 to 3.

### **OPENING TYPE**



# **TESTS & REFERENCE STANDARDS**

Note: all measurements are made using the SI, the values shown can be approximated due to the conversion



WATERPROOFING CLASS LC PG 30



NOISE PERFORMANCE



THERMAL TRANSMITTANCE
U=0.508 [BTU/HR FT<sup>2</sup> °F]