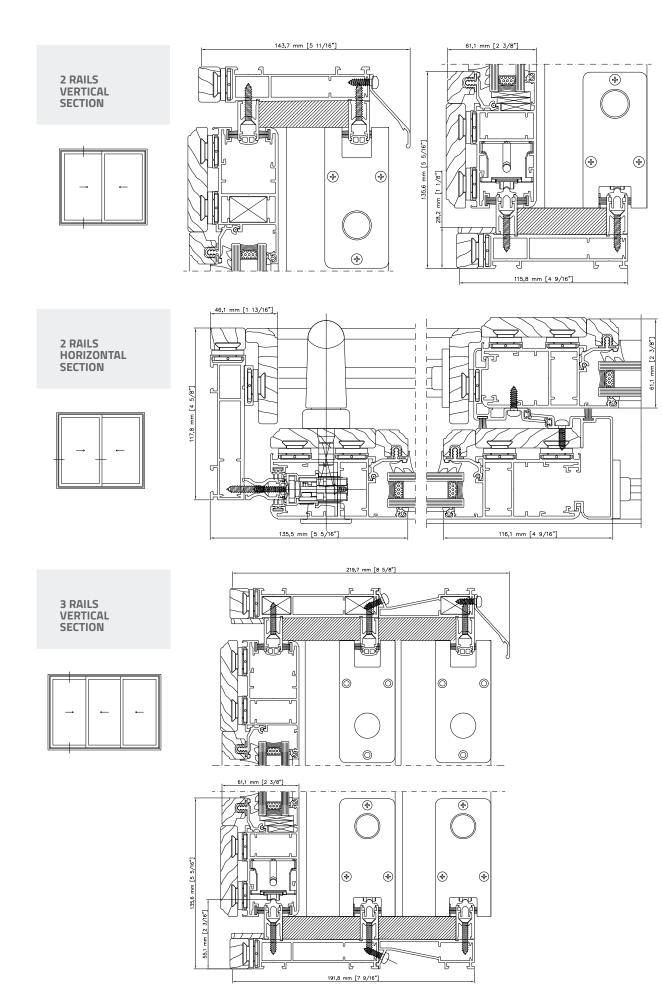

## **SLIDING**

- > Certified opening system.
- > Burglar-proof hardware for lift-and-slide version.
- > Aluminum glazing bead with mechanical fixing for improved security.
- > Glazing options from 8 mm up to 28 mm glass thickness.
- > Capacity for 150 kg to 200 kg door.
- > Standard rails: from 2 to 3.