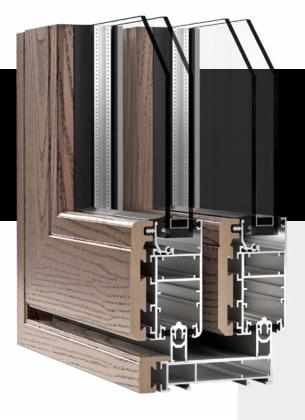

# **ESSENCE ALU VS115w** sliding, lift and slide

security multiple locking hardware

Compact and functional sliding door, that accompanies furniture and wooden items bringing total harmony to your house and building.

## **SLIDING**

- > Certified opening system.
- > Burglar-proof hardware for lift-and-slide version.
- > Aluminum glazing bead with mechanical fixing for improved security.
- > Glazing options from 8 mm up to 28 mm glass thickness.
- > Capacity for 150 kg to 200 kg door.
- > Standard rails: from 2 to 3.