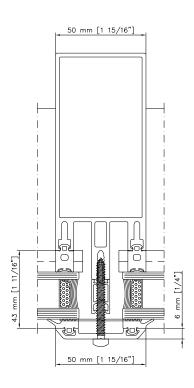

## **ESSENCE ALU** VS50FA – FB

This universal solution can be used in an extremely wide range of applications, due to its precision and adaptability to architectural requirements.

- > Unlimited solutions of structural frames and external finishes.
- > Mullions for different shaped structures.
- > Option for direct locking to the subframe to minimize the visible aluminum.
- > Visible dimension of transverse mullion is 50 mm.
- > Glazing options from 20 mm up to 50 mm (FA) and up to 56 mm (FB) glass thickness.