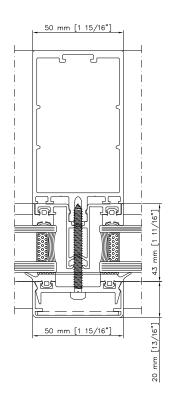

## **ESSENCE ALU** VS50FA – FB

This universal solution can be used in an extremely wide range of applications, due to its precision and adaptability to architectural requirements.

- > Unlimited solutions of structural frames and external finishes.
- > Mullions for different shaped structures.
- > Option for direct locking to the subframe to minimize the visible aluminum.
- > Visible dimension of transverse mullion is 50 mm.
- > Glazing options from 20 mm up to 50 mm (FA) and up to 56 mm (FB) glass thickness.