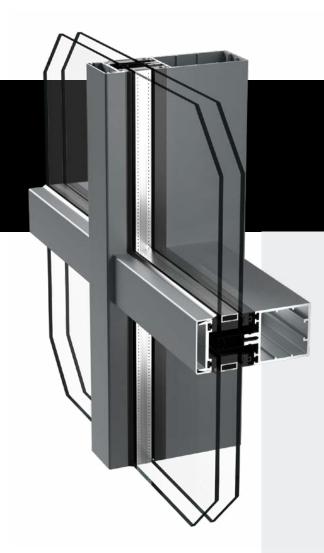

## **ESSENCE ALU** VS50FA – FB

This universal solution can be used in an extremely wide range of applications, due to its precision and adaptability to architectural requirements.

- > Unlimited solutions of structural frames and external finishes.
- > Mullions for different shaped structures.
- > Option for direct locking to the subframe to minimize the visible aluminum.
- > Visible dimension of transverse mullion is 50 mm.
- > Glazing options from 20 mm up to 50 mm (FA) and up to 56 mm (FB) glass thickness.