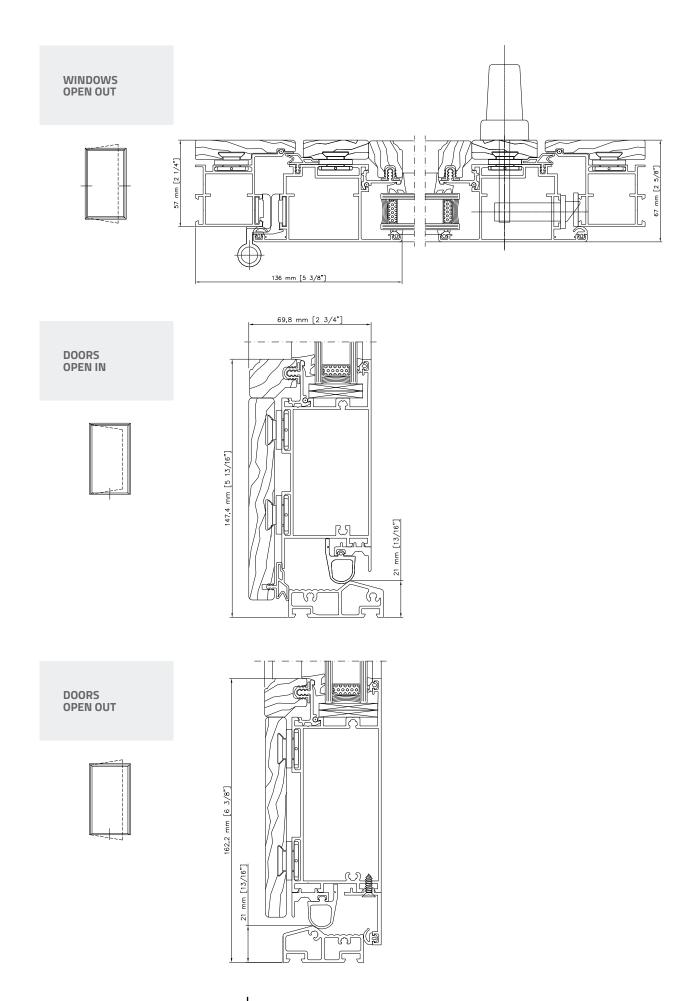

## WINDOWS

- > Certified performance for water, air and wind.
- > Rubber gaskets for water and air sealing.
- > Glazing options from 5 mm up to 24 mm glass thickness.

## DOORS

- > Certified performance for water, air and wind.
- > Mechanical fixed aluminum glazing beads for improved security.
- > Internal and external opening.
- > Multipoint security locking hardware.
- > Glazing options from 5 mm up to 24 mm glass thickness.