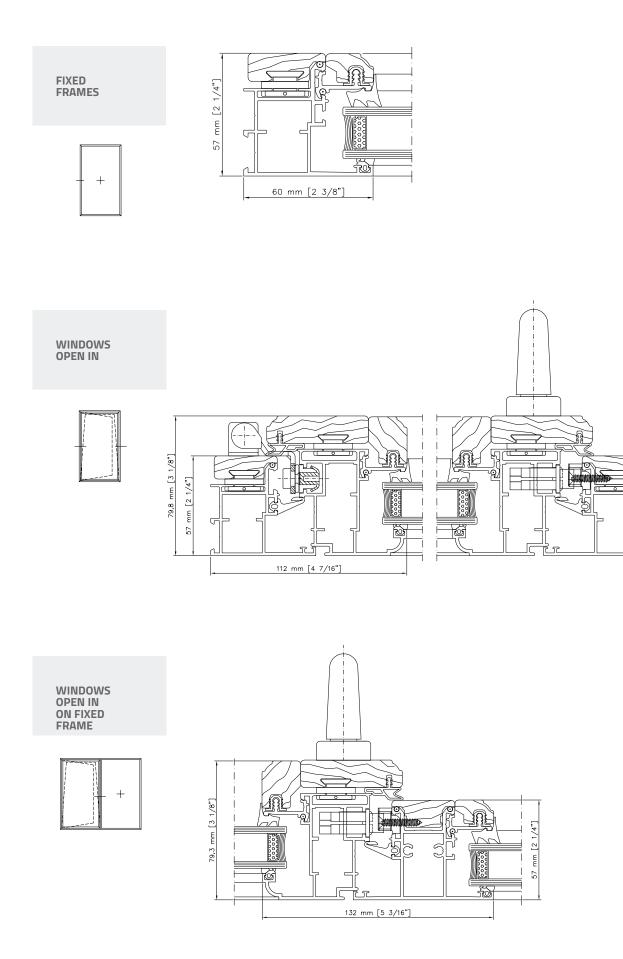

## **COLD PROFILES**

## **ESSENCE ALU** VS57w windows and doors

Base product that combines the technical characteristics of aluminum with the warmth of wood. Ideal solution for indoor spaces or temperate environments.

## WINDOWS

- > Certified performance for water, air and wind.
- > Rubber gaskets for water and air sealing.
- > Glazing options from 5 mm up to 24 mm glass thickness.

## DOORS

- > Certified performance for water, air and wind.
- > Mechanical fixed aluminum glazing beads for improved security.
- > Internal and external opening.
- > Multipoint security locking hardware.
- > Glazing options from 5 mm up to 24 mm glass thickness.