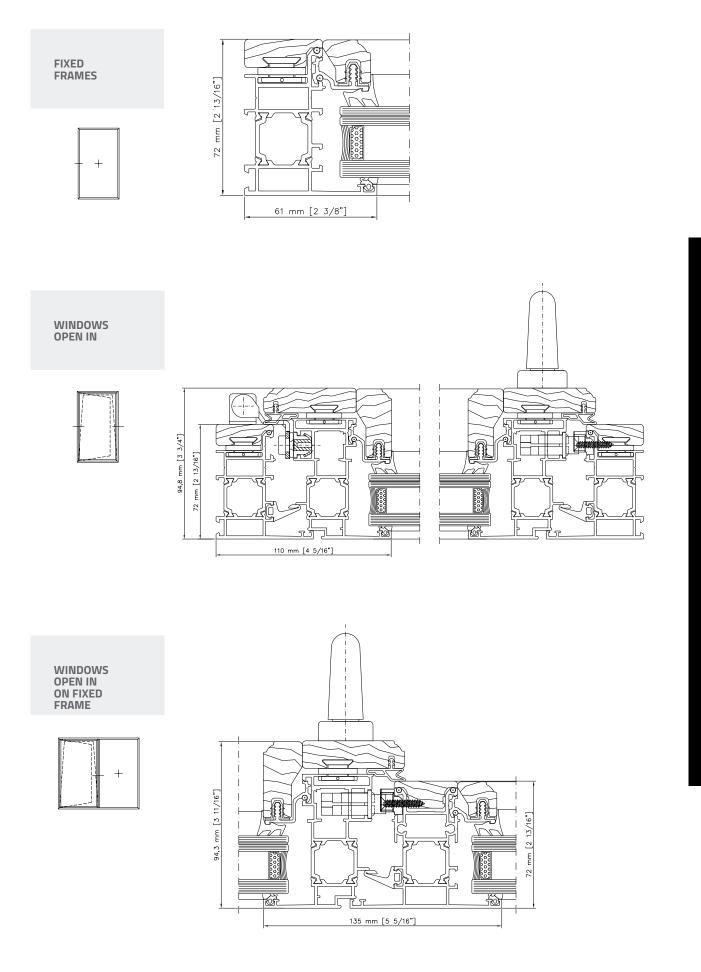

#### WINDOWS

- > Ideal for renovations, for its reduced dimension.
- > Thermally insulated aluminum profiles.
- > Rubber gaskets help to improve water, air and wind performance.
- > Option to mount invisible hardware for better aesthetics.
- > Glazing options from 23 mm up to 34 mm glass thickness.