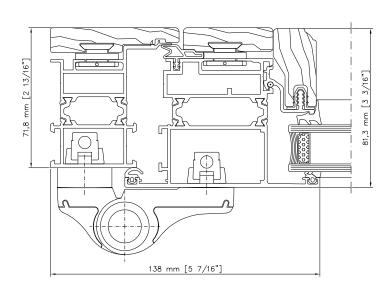

THERMAL TRANSMITTANCE U=0.310 [BTU/HR FT<sup>2</sup> °F]

 61 mm [2 3/8"]

ViewScapes \_ Aluminum and Wood

DOORS OPEN OUT