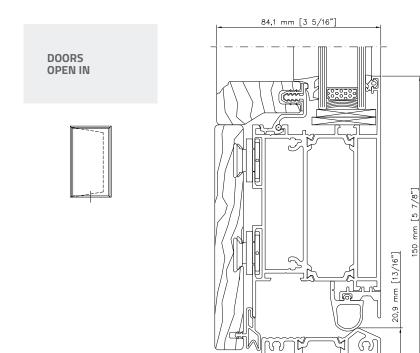

### DOORS

- > Certified performance for water, air and wind.
- > Thermally insulated profiles.
- > Mechanical fixed aluminum glazing beads for improved security.
- > Multipoint security locking hardware.
- > Internal and external opening.
- > Glazing options from 22 mm up to 45 mm glass thickness.